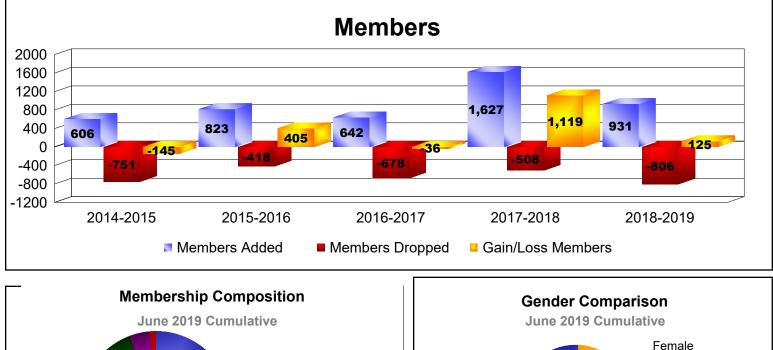

| -678                        | -36                      |
| 2017-2018 | 3            | 0                | 3                      | 1496           | 96                 | 29                   | 6                   | 1627                     | -508                        | 1119                     |
| 2018-2019 | 2            | 0                | 2                      | 789            | 88                 | 42                   | 12                  | 931                      | -806                        | 125                      |
| Average   | 2            | -1               | 0                      | 790            | 78                 | 46                   | 12                  | 926                      | -632                        | 294                      |