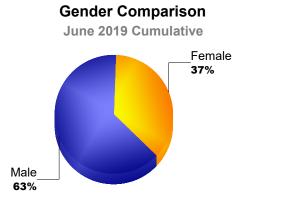

| -678                        | -36                      |
| 2017-2018 | 3            | 0                | 3                      | 1496           | 96                 | 29                   | 6                   | 1627                     | -508                        | 1119                     |
| 2018-2019 | 2            | 0                | 2                      | 789            | 88                 | 42                   | 12                  | 931                      | -806                        | 125                      |
| Average   | 2            | -1               | 0                      | 790            | 78                 | 46                   | 12                  | 926                      | -632                        | 294                      |