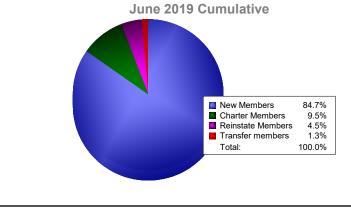

| -678                        | -36                      |
| 2017-2018 | 3            | 0                | 3                      | 1496           | 96                 | 29                   | 6                   | 1627                     | -508                        | 1119                     |
| 2018-2019 | 2            | 0                | 2                      | 789            | 88                 | 42                   | 12                  | 931                      | -806                        | 125                      |
| Average   | 2            | -1               | 0                      | 790            | 78                 | 46                   | 12                  | 926                      | -632                        | 294                      |