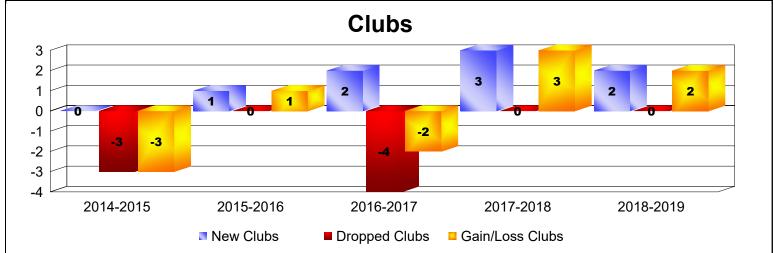

| -678                        | -36                      |
| 2017-2018 | 3            | 0                | 3                      | 1496           | 96                 | 29                   | 6                   | 1627                     | -508                        | 1119                     |
| 2018-2019 | 2            | 0                | 2                      | 789            | 88                 | 42                   | 12                  | 931                      | -806                        | 125                      |
| Average   | 2            | -1               | 0                      | 790            | 78                 | 46                   | 12                  | 926                      | -632                        | 294                      |